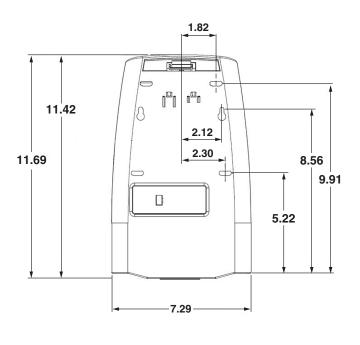

Suggested mounting height is 10" above counter or other obstruction.

When installed properly, this dispenser meets ADA Standard 28 CFR Part 36 (1994).